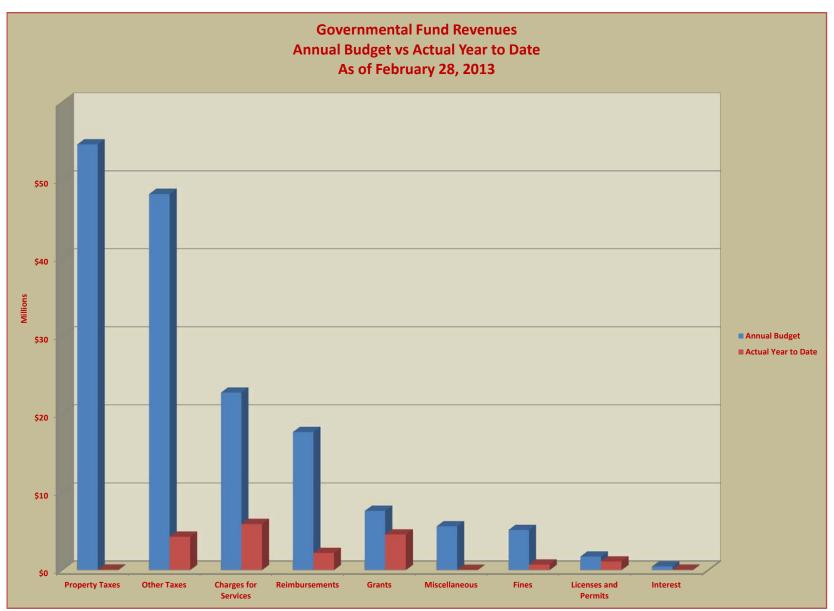

# TERRY HUNT, KANE COUNTY AUDITOR KANE COUNTY AUDITOR'S QUARTERLY FINANCIAL REPORT COMPARISONS OF GOVERNMENTAL FUND REVENUES ANNUAL BUDGET vs ACTUAL YEAR-TO-DATE FOR THE FISCAL QUARTER ENDED FEBRUARY 28, 2013