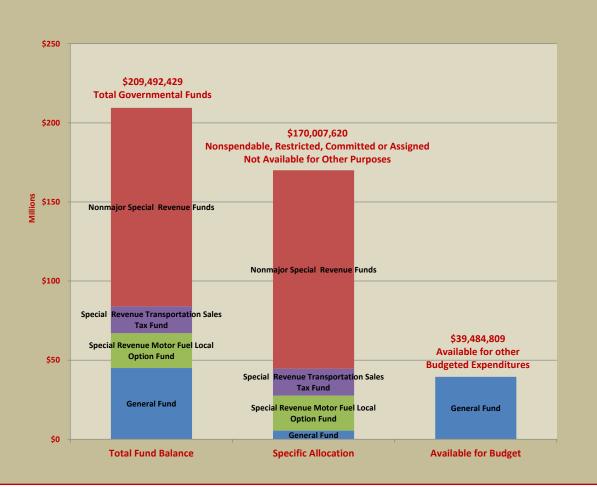

TERRY HUNT, KANE COUNTY AUDITOR KANE COUNTY AUDITOR'S QUARTERLY FINANCIAL REPORT COMPARISONS OF GOVERNMENTAL FUNDS OVERALL, RESTRICTED AND AVAILABLE FOR THE FISCAL QUARTER ENDED FEBRUARY 28, 2013

# Governmental Fund Balances February 28, 2013 Comparison between Total Funds and Funds Available for Budgeted Expenditures