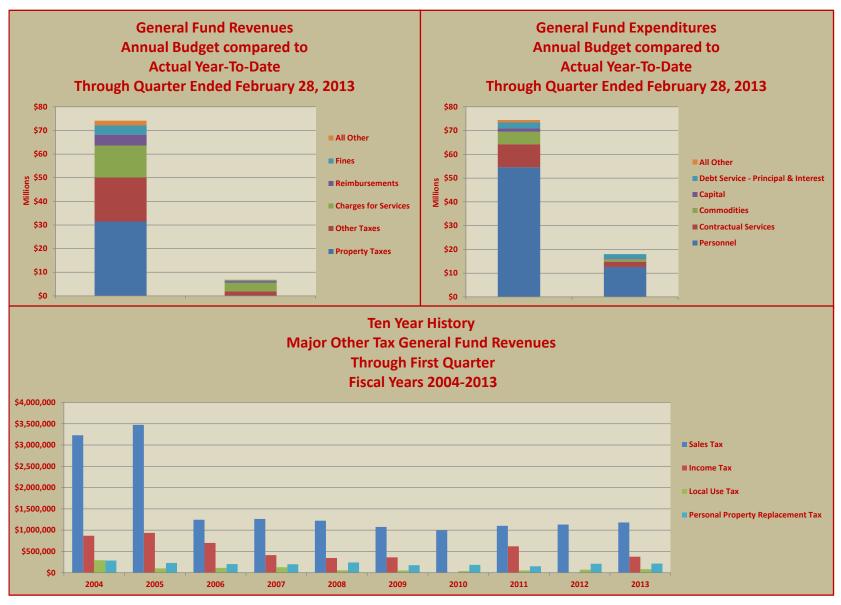

TERRY HUNT, KANE COUNTY AUDITOR KANE COUNTY AUDITOR'S QUARTERLY FINANCIAL REPORT CHART OF GENERAL FUND REVENUES AND EXPENDITURES COMPARING ANNUAL BUDGET TO YEAR-TO-DATE ACTUALS FOR THE FISCAL QUARTER ENDED FEBRUARY 28, 2013