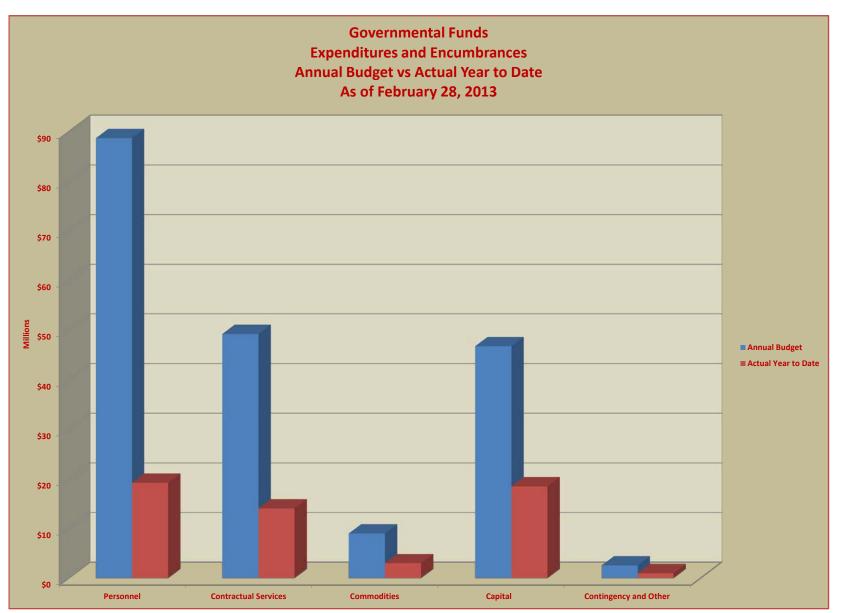

# TERRY HUNT, KANE COUNTY AUDITOR KANE COUNTY AUDITOR'S QUARTERLY FINANCIAL REPORT COMPARISONS OF GOVERNMENTAL FUND EXPENDITURES ANNUAL BUDGET vs ACTUAL YEAR-TO-DATE FOR THE FISCAL QUARTER ENDED FEBRUARY 28, 2013