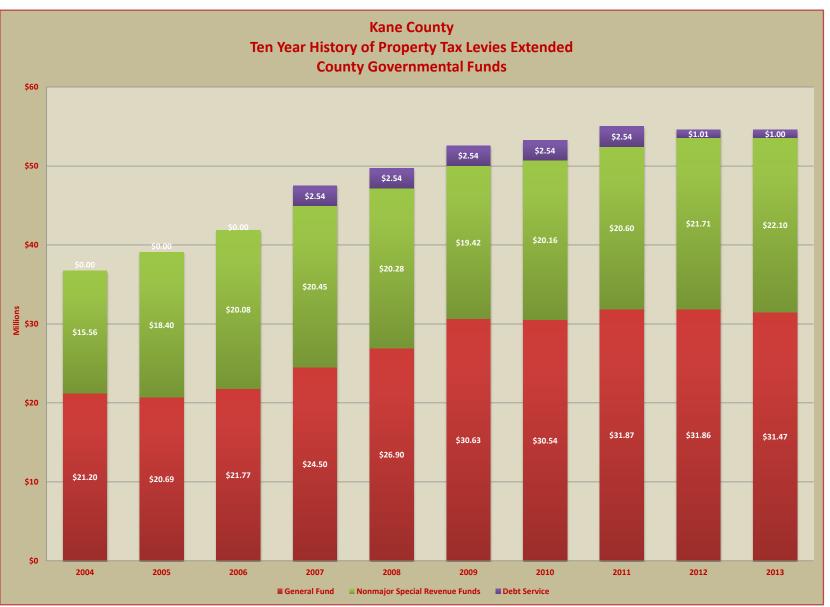

# TERRY HUNT, KANE COUNTY AUDITOR KANE COUNTY AUDITOR'S QUARTERLY FINANCIAL REPORT TEN YEAR HISTORY OF PROPERTY TAX LEVIES FOR COUNTY GOVERNMENTAL FUNDS BY FUND CATEGORY REVENUES RELATED TO FISCAL YEARS 2004 - 2013