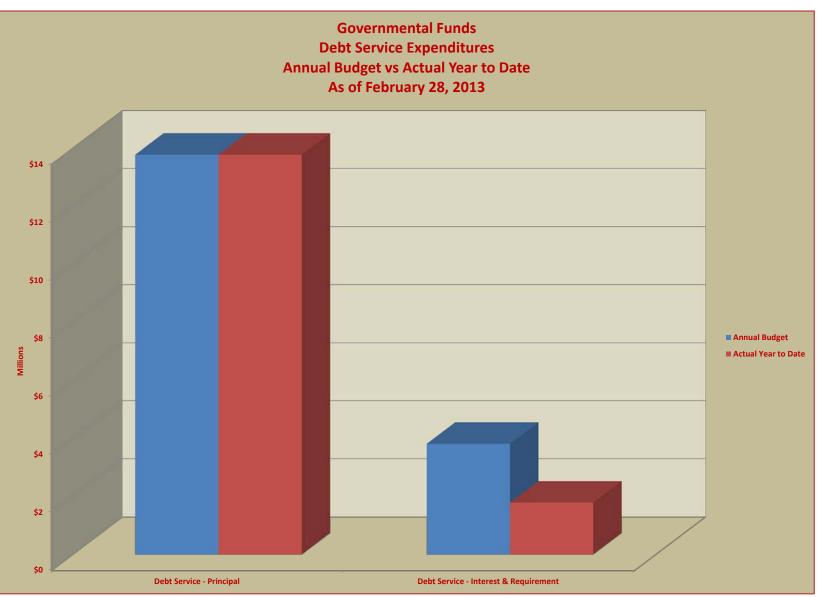

| evenues:                                          |    | Debt Serv         | ice Funds    | <b>C</b>              |              |                   |              |                          |              |  |  |
|---------------------------------------------------|----|-------------------|--------------|-----------------------|--------------|-------------------|--------------|--------------------------|--------------|--|--|
| evenues:                                          | -  |                   | ice i unus   | Capital Project Funds |              | Working (         | Cash Fund    | Total Governr            | nental Funds |  |  |
| evenues:                                          |    | Budget            | Actual       | Budget                | Actual       | Budget            | Actual       | Budget                   | Actual       |  |  |
| evenues:                                          | _  | Total Fiscal Year | Year-To-Date | Total Fiscal Year     | Year-To-Date | Total Fiscal Year | Year-To-Date | <b>Total Fiscal Year</b> | Year-To-Date |  |  |
|                                                   |    |                   |              |                       |              |                   |              |                          |              |  |  |
| Property Taxes                                    | \$ | 995,775           | 771          | 0                     | 0            | 0                 | 0            | 54,571,013               | 41,03        |  |  |
| Other Taxes                                       |    | 0                 | 0            | 0                     | 0            | 0                 | 0            | 48,215,000               | 4,266,33     |  |  |
| Licenses and Permits                              |    | 0                 | 0            | 0                     | 0            | 0                 | 0            | 1,729,611                | 1,090,69     |  |  |
| Grants                                            |    | 0                 | 0            | 0                     | 0            | 0                 | 0            | 7,581,104                | 4,548,68     |  |  |
| Charges for Services                              |    | 0                 | 0            | 300,000               | 284,484      | 0                 | 0            | 22,748,650               | 5,905,49     |  |  |
| Fines                                             |    | 0                 | 0            | 0                     | 0            | 0                 | 0            | 5,142,600                | 708,85       |  |  |
| Reimbursements                                    |    | 1,041,253         | 384,135      | 2,927,731             | 230,057      | 0                 | 0            | 17,691,580               | 2,178,56     |  |  |
| Interest                                          |    | 29,900            | 3,168        | 67,363                | 5,957        | 10,000            | 596          | 448,444                  | 33,26        |  |  |
| Miscellaneous                                     |    | 0                 | 0            | 0                     | 4            | 0                 | 0            | 5,609,760                | 9,54         |  |  |
| Cash on Hand                                      |    | 0                 | 0            | 18,682,804            | 0            | 0                 | 0            | 50,025,180               |              |  |  |
| Total Revenues                                    | \$ | 2,066,928         | 388,074      | 21,977,898            | 520,502      | 10,000            | 596          | 213,762,942              | 18,782,47    |  |  |
| xpenditures and Encumbrances:                     |    |                   |              |                       |              |                   |              |                          |              |  |  |
| Personnel                                         | Ś  | 0                 | 0            | 0                     | 0            | 0                 | 0            | 88,689,817               | 19,287,86    |  |  |
| Contractual Services                              |    | 8,100             | 450          | 2,666,944             | 2,458,660    | 0                 | 0            | 49,256,618               | 14,113,96    |  |  |
| Commodities                                       |    | 0                 | 0            | 0                     | 0            | 0                 | 0            | 9,043,035                | 3,014,63     |  |  |
| Capital                                           |    | 0                 | 0            | 19,610,870            | 9,378,973    | 0                 | 0            | 46,798,717               | 18,582,74    |  |  |
| Debt Service - Principal                          |    | 12,510,000        | 12,510,000   | 0                     | 0            | 0                 | 0            | 13,780,000               | 13,780,00    |  |  |
| Debt Service - Interest                           |    | 2,396,411         | 1,163,652    | 0                     | 0            | 0                 | 0            | 3,614,221                | 1,785,13     |  |  |
| Debt Service - Requirement                        |    | 200,658           | 0            | 0                     | 0            | 0                 | 0            | 200,658                  | 1,700,11     |  |  |
| Contingency and Other                             |    | 500               | 0            | 0                     | 0            | 10,000            | 0            | 2,573,386                | 981,13       |  |  |
| Total Expenditures and Encumbrances               | \$ | 15,115,669        | 13,674,102   | 22,277,814            | 11,837,633   | 10,000            | 0            | 213,956,452              | 71,545,45    |  |  |
| Excess (Deficiency) of Revenues Over Expenditures | \$ | (13,048,741)      | (13,286,028) | (299,916)             | (11,317,131) | 0                 | 596          | (193,510)                | (52,762,97   |  |  |
| ther Financing Sources (Uses):                    |    |                   |              |                       |              |                   |              |                          |              |  |  |
| Issuance of Bonds                                 | \$ | 0                 | 0            | 0                     | 0            | 0                 | 0            | 0                        |              |  |  |
| Premium on Bonds Sold                             |    | 0                 | 0            | 0                     | 0            | 0                 | 0            | 0                        |              |  |  |
| Transfers In                                      |    | 13,048,741        | 11,966,050   | 336,916               | 0            | 0                 | 0            | 18,218,149               | 12,001,17    |  |  |
| Transfers Out                                     |    | 0                 | 0            | 37,000                | 0            | 0                 | 0            | 18,024,639               | 12,001,17    |  |  |
| Total Other Financing Sources (Uses)              | \$ | 13,048,741        | 11,966,050   | 299,916               | 0            | 0                 | 0            | 193,510                  |              |  |  |
| ess Encumbrances included above:                  |    |                   |              |                       |              |                   |              |                          |              |  |  |
| Contractual Services                              | \$ |                   | 0            |                       | 2,239,696    |                   | 0            |                          | 7,771,57     |  |  |
| Commodities                                       |    |                   | 0            |                       | 0            |                   | 0            |                          | 1,574,84     |  |  |
| Capital                                           |    |                   | 0            |                       | 10,109,705   |                   | 0            |                          | 20,413,44    |  |  |
| Contingency and Other                             |    |                   | 0            |                       | 0            |                   | 0            |                          | 219,82       |  |  |
| Total Encumbrances included above                 |    |                   | 0            |                       | 12,349,401   |                   | 0            |                          | 29,979,68    |  |  |
| Net Change in Fund Balance                        | \$ | 0                 | (1,319,978)  | 0                     | 1,032,270    | 0                 | 596          | 0                        | (22,783,28   |  |  |
| und Balance, Beginning of Year                    | \$ |                   | 20,416,855   |                       | 34,482,997   |                   | 3,076,148    |                          | 232,275,71   |  |  |
| und Balance, End of Quarter                       | \$ |                   | 19,096,877   |                       | 35,515,267   |                   | 3,076,744    |                          | 209,492,42   |  |  |